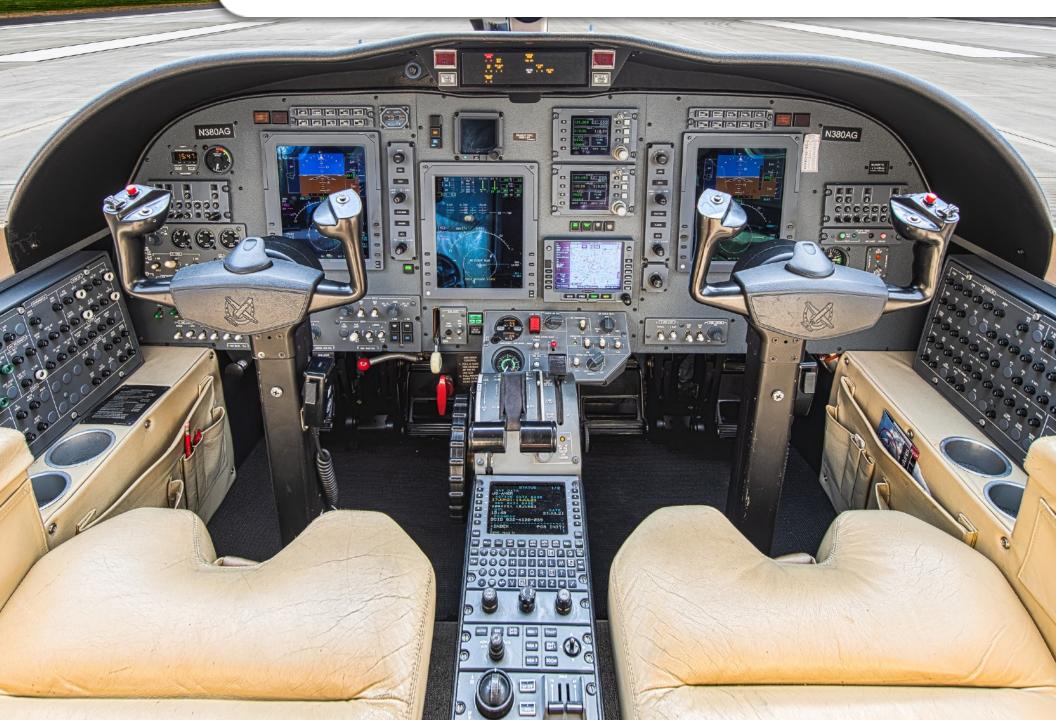

#### AVIONICS:

Collins Pro Line 21 Avionics System Three Display EFIS FMS-3000 Flight Management System Avidyne IFD545 Touchscreen GPS ADS-B In - Displayed on IFD545 Synthetic Vision - Displayed on IFD545 WAAS and LPV Capability TCAS II Collins TCAS-4000 Mark V Enhanced Ground Proximity Warning System Dual Collins Mode-S Transponders TDR-94D Collins Turbulence Doppler Weather Radar WX-1000E Lightning Detection Stormscope Collins Satellite Datalink WT Receiver Dual Collins Mode-S Transponders TDR-94D Artex ELT Transmitter C406-N