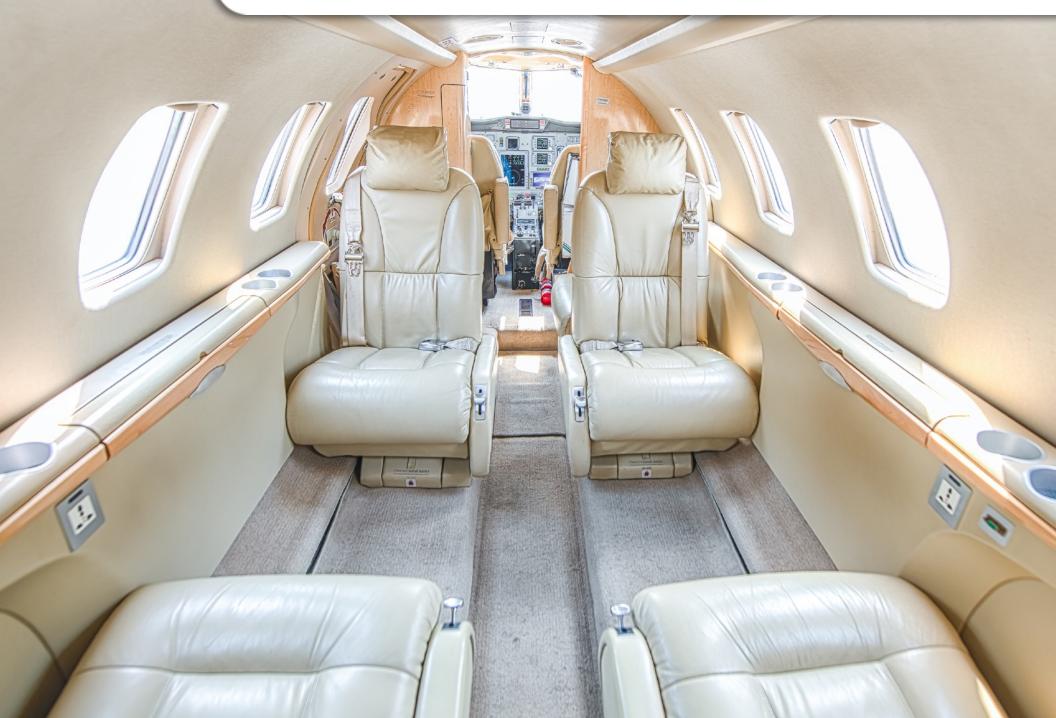

#### **INTERIOR & CABIN:**

2007 Factory Original

Six passenger cabin seating featuring a RH side facing seat, belted lavatory seat, and center executive club. Light beige leather with champagne colored wood veneer and brushed aluminum hardware.