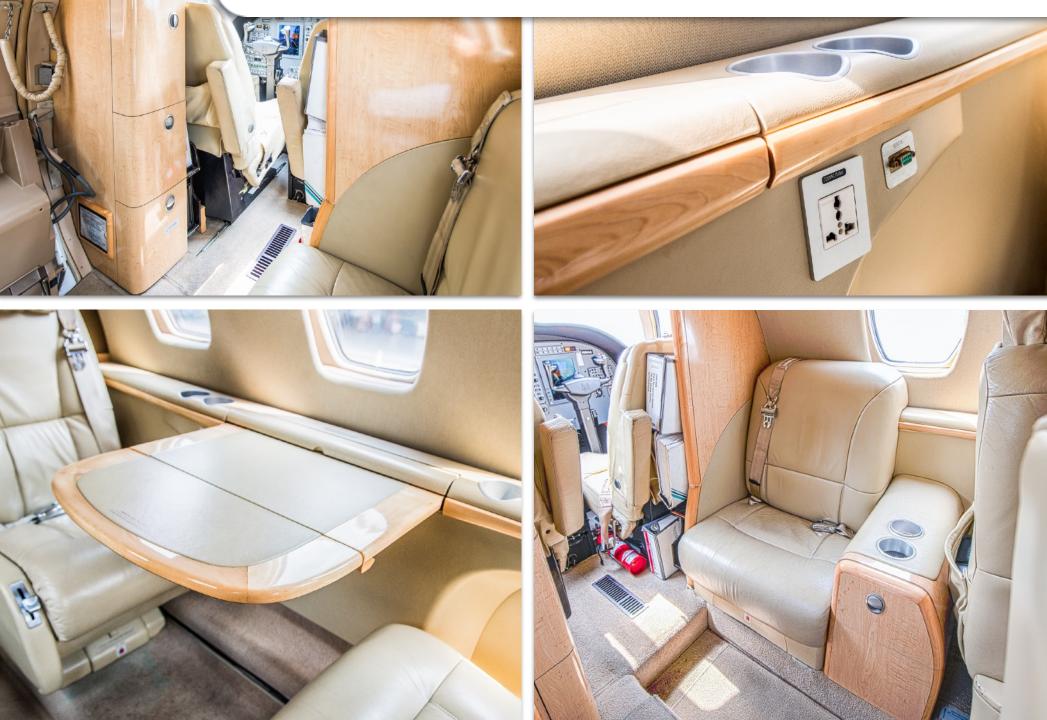

#### **INTERIOR & CABIN:**

2007 Factory Original

Six passenger cabin seating featuring a RH side facing seat, belted lavatory seat, and center executive club. Light beige leather with champagne colored wood veneer and brushed aluminum hardware.