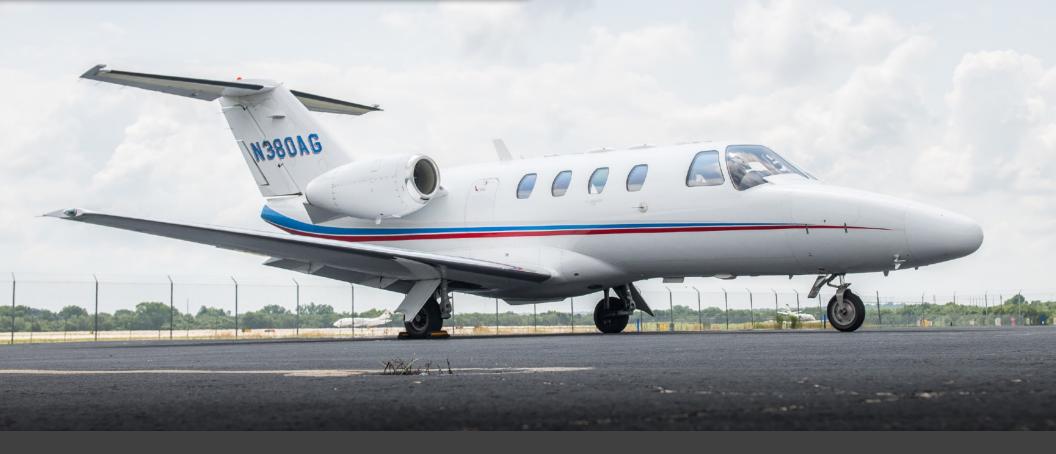

www.jetAVIVA.com | sales@jetAVIVA.com | +1.512.410.0295

YEAR & MODEL: 2007 CITATION CJ1+AIRFRAME TT: 3,425 SNEWSERIAL NUMBER: 525-0652ENGINES TT: 3,425 / 3,425 SNEWREGISTRATION: N380AGLOCATION: AUSTIN, TX

### EXTERIOR & PAINT:

2007 Factory Original Overall white with light gray, red, and blue accent stripes