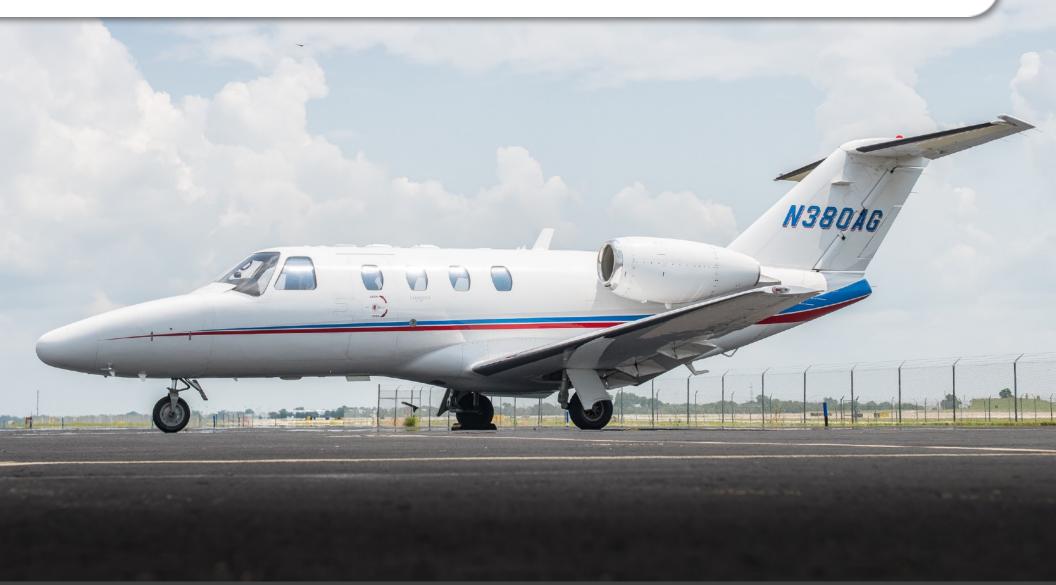

www.jetAVIVA.com | sales@jetAVIVA.com | +1.512.410.0295

YEAR & MODEL: 2007 CITATION CJ1+AIRFRAME TT: 3,425 SNEWSERIAL NUMBER: 525-0652ENGINES TT: 3,425 / 3,425 SNEWREGISTRATION: N380AGLOCATION: AUSTIN, TX

### EXTERIOR & PAINT:

2007 Factory Original Overall white with light gray, red, and blue accent stripes